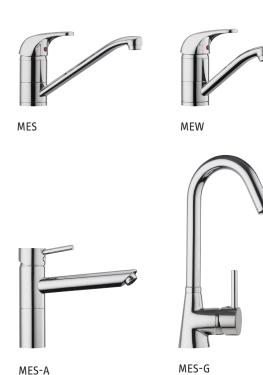

# Data Sheet MES | MEW | MES-A | MES-G

Technik zum Wohlfühlen

MES single lever standard spout sink mixer

MEW single lever short spout sink mixer

#### MES-A single lever straight spout sink mixer

### MES-G single lever gooseneck sink mixer

STIEBEL ELTRON is committed to our policy of continual improvement, some features may have subsequently been changed or even removed. Our advisors will be happy to consult with you regarding the currently applicable equipment features. The images used in this brochure are for reference only.