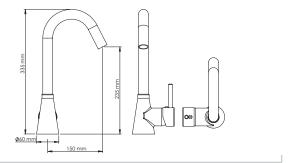

#### MES-A single lever straight spout sink mixer

### MES-G single lever gooseneck sink mixer

STIEBEL ELTRON is committed to our policy of continual improvement, some features may have subsequently been changed or even removed. Our advisors will be happy to consult with you regarding the currently applicable equipment features. The images used in this brochure are for reference only.