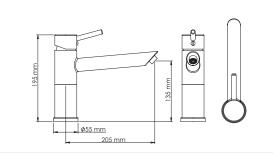

- Suitable for use with the Stiebel Eltron SNU under sink compact storage point of use water heater
- PLEASE NOTE: The SNU under sink point of use water heater is open vented and must be installed with a Stiebel Eltron open vented tap
- All tapware is fitted with a flow straightener. Please note mesh type aerators are not to be fitted to the outlet of the tap



#### OPEN VENTED SINK MIXERS TO USE WITH SNU

| Model number      | MES     | MEW     | MES-A   | MES-G   |
|-------------------|---------|---------|---------|---------|
| WELS rating       | 4 star  | 4 star  | 4 star  | 4 star  |
| Maximum flow rate | 7 L/min | 7 L/min | 7 L/min | 7 L/min |

MES single lever standard spout sink mixer



MEW single lever short spout sink mixer



#### MES-A single lever straight spout sink mixer



### MES-G single lever gooseneck sink mixer



STIEBEL ELTRON is committed to our policy of continual improvement, some features may have subsequently been changed or even removed. Our advisors will be happy to consult with you regarding the currently applicable equipment features. The images used in this brochure are for reference only.