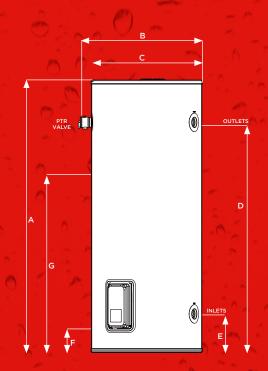

# **TECHNICAL SPECIFICATIONS**

|                                                                                                                                                                                                                                                                                                                                                                                                                                                                                                                                                                                                                                                                                                                                                                                                                                                                                                                                                                                                                                                                                                                                                                                                                                                                                                                                                                                                                                                                                                                                                                                                                                                                                                                                                                                                                                                                                                                                                                                                                                                                                                                                |   | 160L    |
|--------------------------------------------------------------------------------------------------------------------------------------------------------------------------------------------------------------------------------------------------------------------------------------------------------------------------------------------------------------------------------------------------------------------------------------------------------------------------------------------------------------------------------------------------------------------------------------------------------------------------------------------------------------------------------------------------------------------------------------------------------------------------------------------------------------------------------------------------------------------------------------------------------------------------------------------------------------------------------------------------------------------------------------------------------------------------------------------------------------------------------------------------------------------------------------------------------------------------------------------------------------------------------------------------------------------------------------------------------------------------------------------------------------------------------------------------------------------------------------------------------------------------------------------------------------------------------------------------------------------------------------------------------------------------------------------------------------------------------------------------------------------------------------------------------------------------------------------------------------------------------------------------------------------------------------------------------------------------------------------------------------------------------------------------------------------------------------------------------------------------------|---|---------|
| Hot Water Delivery (L)                                                                                                                                                                                                                                                                                                                                                                                                                                                                                                                                                                                                                                                                                                                                                                                                                                                                                                                                                                                                                                                                                                                                                                                                                                                                                                                                                                                                                                                                                                                                                                                                                                                                                                                                                                                                                                                                                                                                                                                                                                                                                                         |   | 160     |
| Element Size (kW)                                                                                                                                                                                                                                                                                                                                                                                                                                                                                                                                                                                                                                                                                                                                                                                                                                                                                                                                                                                                                                                                                                                                                                                                                                                                                                                                                                                                                                                                                                                                                                                                                                                                                                                                                                                                                                                                                                                                                                                                                                                                                                              |   | 2.4,3.6 |
| Twin Element Boost capacity (L)                                                                                                                                                                                                                                                                                                                                                                                                                                                                                                                                                                                                                                                                                                                                                                                                                                                                                                                                                                                                                                                                                                                                                                                                                                                                                                                                                                                                                                                                                                                                                                                                                                                                                                                                                                                                                                                                                                                                                                                                                                                                                                |   | N/A     |
| PTR Valve Setting (kPa)                                                                                                                                                                                                                                                                                                                                                                                                                                                                                                                                                                                                                                                                                                                                                                                                                                                                                                                                                                                                                                                                                                                                                                                                                                                                                                                                                                                                                                                                                                                                                                                                                                                                                                                                                                                                                                                                                                                                                                                                                                                                                                        |   | 1000    |
| Expansion Control Valve (kPa)                                                                                                                                                                                                                                                                                                                                                                                                                                                                                                                                                                                                                                                                                                                                                                                                                                                                                                                                                                                                                                                                                                                                                                                                                                                                                                                                                                                                                                                                                                                                                                                                                                                                                                                                                                                                                                                                                                                                                                                                                                                                                                  |   | 850     |
| Max Water Supply Pressure (kPa)                                                                                                                                                                                                                                                                                                                                                                                                                                                                                                                                                                                                                                                                                                                                                                                                                                                                                                                                                                                                                                                                                                                                                                                                                                                                                                                                                                                                                                                                                                                                                                                                                                                                                                                                                                                                                                                                                                                                                                                                                                                                                                |   |         |
| With ECV (kPa)                                                                                                                                                                                                                                                                                                                                                                                                                                                                                                                                                                                                                                                                                                                                                                                                                                                                                                                                                                                                                                                                                                                                                                                                                                                                                                                                                                                                                                                                                                                                                                                                                                                                                                                                                                                                                                                                                                                                                                                                                                                                                                                 |   | 680     |
| Without ECV (kPa)                                                                                                                                                                                                                                                                                                                                                                                                                                                                                                                                                                                                                                                                                                                                                                                                                                                                                                                                                                                                                                                                                                                                                                                                                                                                                                                                                                                                                                                                                                                                                                                                                                                                                                                                                                                                                                                                                                                                                                                                                                                                                                              |   | 800     |
| Water Connections (mm)                                                                                                                                                                                                                                                                                                                                                                                                                                                                                                                                                                                                                                                                                                                                                                                                                                                                                                                                                                                                                                                                                                                                                                                                                                                                                                                                                                                                                                                                                                                                                                                                                                                                                                                                                                                                                                                                                                                                                                                                                                                                                                         |   | 20      |
| Dimensions                                                                                                                                                                                                                                                                                                                                                                                                                                                                                                                                                                                                                                                                                                                                                                                                                                                                                                                                                                                                                                                                                                                                                                                                                                                                                                                                                                                                                                                                                                                                                                                                                                                                                                                                                                                                                                                                                                                                                                                                                                                                                                                     |   |         |
| Total Height (mm)                                                                                                                                                                                                                                                                                                                                                                                                                                                                                                                                                                                                                                                                                                                                                                                                                                                                                                                                                                                                                                                                                                                                                                                                                                                                                                                                                                                                                                                                                                                                                                                                                                                                                                                                                                                                                                                                                                                                                                                                                                                                                                              | Α | 1313    |
| Diameter incl PTR (mm)                                                                                                                                                                                                                                                                                                                                                                                                                                                                                                                                                                                                                                                                                                                                                                                                                                                                                                                                                                                                                                                                                                                                                                                                                                                                                                                                                                                                                                                                                                                                                                                                                                                                                                                                                                                                                                                                                                                                                                                                                                                                                                         | В | 606     |
| Diameter (mm)                                                                                                                                                                                                                                                                                                                                                                                                                                                                                                                                                                                                                                                                                                                                                                                                                                                                                                                                                                                                                                                                                                                                                                                                                                                                                                                                                                                                                                                                                                                                                                                                                                                                                                                                                                                                                                                                                                                                                                                                                                                                                                                  | С | 537     |
| Hot Outlet (mm)                                                                                                                                                                                                                                                                                                                                                                                                                                                                                                                                                                                                                                                                                                                                                                                                                                                                                                                                                                                                                                                                                                                                                                                                                                                                                                                                                                                                                                                                                                                                                                                                                                                                                                                                                                                                                                                                                                                                                                                                                                                                                                                | D | 1107    |
| Cold Inlet (mm)                                                                                                                                                                                                                                                                                                                                                                                                                                                                                                                                                                                                                                                                                                                                                                                                                                                                                                                                                                                                                                                                                                                                                                                                                                                                                                                                                                                                                                                                                                                                                                                                                                                                                                                                                                                                                                                                                                                                                                                                                                                                                                                | E | 186     |
| Electrical Entry - Lower (mm)                                                                                                                                                                                                                                                                                                                                                                                                                                                                                                                                                                                                                                                                                                                                                                                                                                                                                                                                                                                                                                                                                                                                                                                                                                                                                                                                                                                                                                                                                                                                                                                                                                                                                                                                                                                                                                                                                                                                                                                                                                                                                                  | F | 110     |
| Electrical Entry - Upper (mm)                                                                                                                                                                                                                                                                                                                                                                                                                                                                                                                                                                                                                                                                                                                                                                                                                                                                                                                                                                                                                                                                                                                                                                                                                                                                                                                                                                                                                                                                                                                                                                                                                                                                                                                                                                                                                                                                                                                                                                                                                                                                                                  | G | N/A     |
| Approx Dry Weight (kg)                                                                                                                                                                                                                                                                                                                                                                                                                                                                                                                                                                                                                                                                                                                                                                                                                                                                                                                                                                                                                                                                                                                                                                                                                                                                                                                                                                                                                                                                                                                                                                                                                                                                                                                                                                                                                                                                                                                                                                                                                                                                                                         |   | 51      |
| Warranty                                                                                                                                                                                                                                                                                                                                                                                                                                                                                                                                                                                                                                                                                                                                                                                                                                                                                                                                                                                                                                                                                                                                                                                                                                                                                                                                                                                                                                                                                                                                                                                                                                                                                                                                                                                                                                                                                                                                                                                                                                                                                                                       |   |         |
| Parts and Labour (years)                                                                                                                                                                                                                                                                                                                                                                                                                                                                                                                                                                                                                                                                                                                                                                                                                                                                                                                                                                                                                                                                                                                                                                                                                                                                                                                                                                                                                                                                                                                                                                                                                                                                                                                                                                                                                                                                                                                                                                                                                                                                                                       |   | 1       |
| Cylinder (years)                                                                                                                                                                                                                                                                                                                                                                                                                                                                                                                                                                                                                                                                                                                                                                                                                                                                                                                                                                                                                                                                                                                                                                                                                                                                                                                                                                                                                                                                                                                                                                                                                                                                                                                                                                                                                                                                                                                                                                                                                                                                                                               |   | 10      |
| The state of the s |   |         |