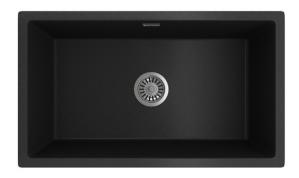

## Order codes

191035 Oros 750 - White Oros 750 – Black 191037

## **Product details**

SUMMARY Single bowl with integrated overflow COLOURS Available in Arqstone white and black

OVERFLOW Integrated overflow

WASTE 90 mm stainless steel basket waste SIZE 690 x 380 mm, 210 mm deep, rim 30 mm CAPACITY 34 litres capacity to overflow exit point