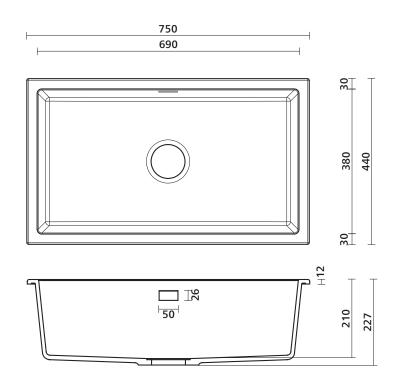

## **Product details**

SUMMARY Single bowl with integrated overflow COLOURS Available in Arqstone white and black

OVERFLOW Integrated overflow

WASTE 90 mm stainless steel basket waste SIZE 690 x 380 mm, 210 mm deep, rim 30 mm CAPACITY 34 litres capacity to overflow exit point

- All measurements are in millimetres.
  Stone sinks Dimensions are subject to normal manufacturing variations of ±3mm.
- Always use the actual product to verify cutout.
- Use silicone sealant. Do not use epoxy type adhesives.
- Specifications may vary without notice as part of our continuous improvement practices.