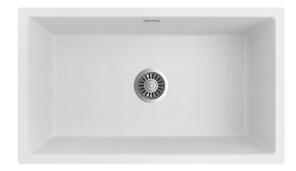

## Order codes

191035 Oros 750 - White Oros 750 – Black 191037

## **Product details**

SUMMARY Single bowl with integrated overflow COLOURS Available in Arqstone white and black

OVERFLOW Integrated overflow

WASTE 90 mm stainless steel basket waste SIZE 690 x 380 mm, 210 mm deep, rim 30 mm CAPACITY 34 litres capacity to overflow exit point