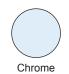

## Meno Plus Fixed Basin Mixer

| Product Codes: | Finishes: | WELS Rating:                              |
|----------------|-----------|-------------------------------------------|
| B250013        | Chrome    | 4 Star, 7.5 Litres per min                |
|                |           | Features:                                 |
|                |           | Chrome on brass. Solid handle design      |
|                |           | Fixed spout                               |
|                |           | Warranty:                                 |
|                |           | 20 Year Warranty on cartridge and product |
|                |           | 12 Months Parts & Labour                  |