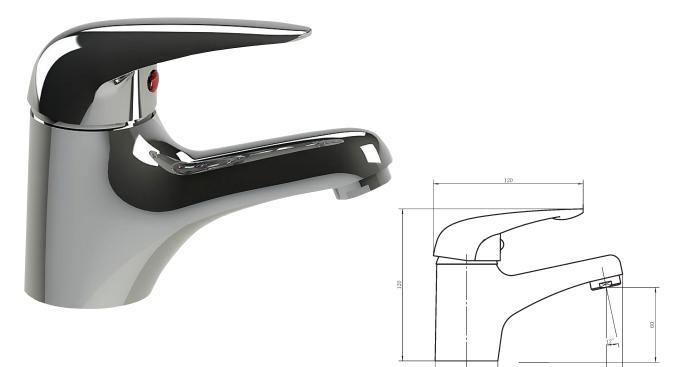

## Meno Plus Fixed Basin Mixer

| Product Codes: | Finishes: | WELS Rating:                              |
|----------------|-----------|-------------------------------------------|
| B250013        | Chrome    | 4 Star, 7.5 Litres per min                |
|                |           | Features:                                 |
|                |           | Chrome on brass. Solid handle design      |
|                |           | Fixed spout                               |
|                |           | Warranty:                                 |
|                |           | 20 Year Warranty on cartridge and product |
|                |           | 12 Months Parts & Labour                  |